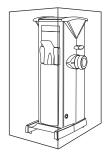

# **EXCEPTIONAL PERFORMANCE**

The coffee shop grinder #63 is the ideal appliance for all stores which distribute large quantities of ground coffee: coffee shops, supermarkets and roasting establishments.

**Fast, precise and reliable,** it makes a quality grinding thanks to its precise setting and its Ø 120mm grinding discs, designed and manufactured by Santos. **Perfect to make turkish coffee.** 

# **GRINDER #63**

## THE GRINDER FOR COFFEE SHOPS

www.santos.fr

# **COFFEE SHOP GRINDER #63**

www.santos.fr