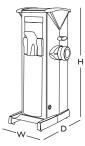

t, constant and fine grinding (no burnt coffee effect).
- The coffee grinder #63 is equipped with triple cut grinding discs (Ø 120mm) that can be resharpened.
- Very precise **micrometric** setting of the grinding fineness.
- Makes turkish coffee: turkish coffee output: 36 kg/h.

### **Comfort of use**

- Accepts all kinds of bags: from 250g to 1kg.
- Extremely silent for a great comfort of use.
- Display of instructions on how to use the grinder, ideal for self-service use.



You have the possibility to resharpen your grinding discs to give them a second life

#### **TECHNICAL SPECIFICATIONS**



#### **Motor**

Single phase: 100-120V - 50/60Hz - 1500W - CE 220-240V - 50/60Hz - 1500W - CE

Speed: I 500rpm (50Hz) I 800rpm (60Hz)



### Weight

Net: 40Kg (88 lbs) Shipping: 49kg (108 lbs)



#### APPLIANCE

W: 279mm (11") D: 329mm (13") H: 677mm (27")



#### SHIPPING BOX

W: 500mm (20") D: 660mm (26") H: 880mm (35")

# SAFETY, STANDARDS, HYGIENE

## In accordance with the following regulations

Machinery directive 2006/42/EC
Electromagnetic compatibility 2004/108/EC
"Low voltage" Directive 2006/95/EC
Regulation 1935/2004/EC (contact with food)
RoHS directive 2002/95/EC

### **Harmonized European Standards**

EN ISO 12100 - 1 and 2: 2004 EN 60204-1: 2006 EN 60335-2-64 :2004 Commercial electric kitchen machines CE European standards

### **Electrical Safety**

- On/Off interlock switch is waterproof.
- All mechanical parts are ground connected.
- Appliances are 100% tested after assembly.

### **Thermal Safety**

Motor protected by internal thermal detector.

#### **Acoustic