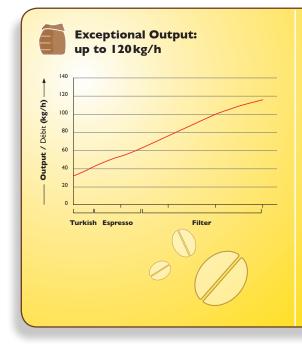

# **Powerful exceptional performance**

- Powerful asynchronous motor, very silent. **5-Year warranty**
- Extremely fast, the grinder #63 has a max output of 120kg/h.
- Sturdy product, adapted to intensive use.

# Precision and quality grinding

- Santos manufactures its own grinding discs to give you a perfect, constant and fine grinding (no burnt coffee effect).
- The coffee grinder #63 is equipped with triple cut grinding discs (Ø 120mm) that can be resharpened.
- Very precise **micrometric** setting of the grinding fineness.
- Makes turkish coffee: turkish coffee output: 36 kg/h.