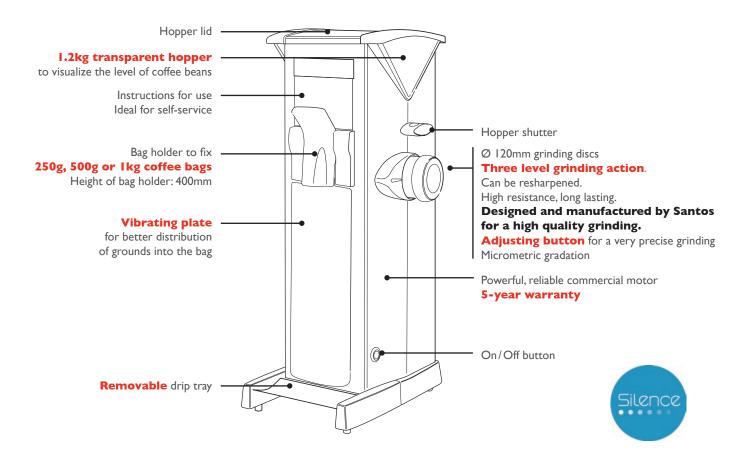

**Fast, precise and reliable,** it makes a quality grinding thanks to its precise setting and its Ø 120mm grinding discs, designed and manufactured by Santos. **Perfect to make turkish coffee.** 

# Precision and quality grinding

- Santos manufactures its own grinding discs to give you a perfect, constant and fine grinding (no burnt coffee effect).
- The coffee grinder #63 is equipped with triple cut grinding discs (Ø 120mm) that can be resharpened.
- Very precise **micrometric** setting of the grinding fineness.
- Makes turkish coffee: turkish coffee output: 36 kg/h.

### **Comfort of use**

- Accepts all kinds of bags: from 250g to 1kg.
- Extremely silent for a great comfort of use.
- Display of instructions on how to use the grinder, ideal for self-service use.

You have the possibility to resharpen your grinding discs to give them a second life